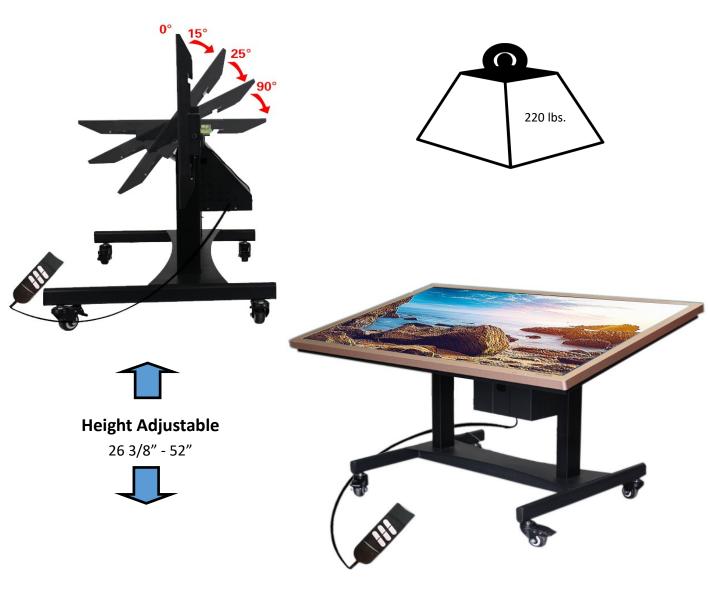

## **FEATURES**

- Height adjustment 26 3/8" 52" inches (horizontal)
- Accomodates LiteTouch panel sizes 55", 65", 75" and 86"
- Note: Tilt functionality is disabled for screen sizes larger than 65" and for units with LiteMic speakers attached
- Maximum weight load 220 lbs
- Suitable for any brand of TV / Panel supporting VESA standard
- Mobile interactive teaching and learning tool
- Multi-angle adjustment with remote control
- Lockable wheels
- Electric—powered mechanism
- Designed for adults, kids and people with special needs
- Made with powder coated steel