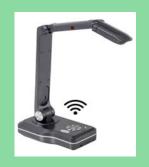

# LITETOUCH Envision DC24 Document Camera

With a battery and wireless connectivity built-in, the Envision DC24 document camera can be used anywhere in the room easily and without messy cables! With a wireless runtime of 6-8 hours you can use the document camera an entire school/work day on a single charge. The Envision DC24 is compatible with Windows, Mac OS, Chrome OS and Android and can be connected using USB, VGA, and HDMI as well as wirelessly.

### WiFi Connectivity

Transmit still images or live stream video from anywhere in the room wirelessly