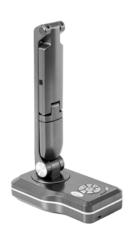

# LITETOUCH Envision DC24 Document Camera

With a battery and wireless connectivity built-in, the Envision DC24 document camera can be used anywhere in the room easily and without messy cables! With a wireless runtime of 6-8 hours you can use the document camera an entire school/work day on a single charge. The Envision DC24 is compatible with Windows, Mac OS, Chrome OS and Android and can be connected using USB, VGA, and HDMI as well as wirelessly.