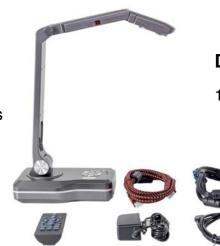

### **INSIDE THE BOX**

- \* Document Camera
- \* VGA/ HDMI/USB Cables
- \* Remote Controller
- \* AC Adapter